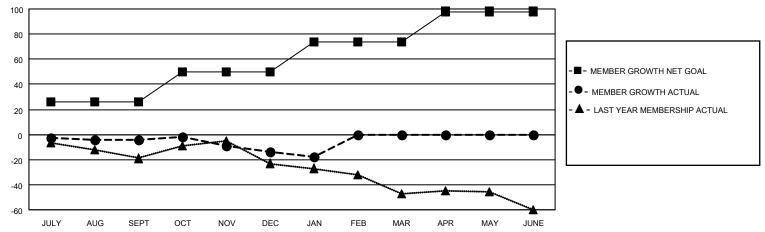

#### GOALS AND ACTUAL MEMBERS CUMULATIVE

| DROPPED CLUBS: 0    |    | 20 CLUBS OF 40 ADDED 1 OR<br>MORE NEW MEMBERS | GENDER DISTRIBUTION                 |                                |  |
|---------------------|----|-----------------------------------------------|-------------------------------------|--------------------------------|--|
|                     |    | WORL NEW WEWBERS                              | MALE<br>FEMALE                      | 1,047 (78.31%)<br>290 (21.69%) |  |
| DROPPED MEMBERS     |    |                                               | NON BINARY                          | 0 (0.00%)                      |  |
| DITOT I ED MEMBEITO |    |                                               | PREFER NOT TO ANSWER                | 0 (0.00%)                      |  |
| DECEASED            | 9  |                                               |                                     |                                |  |
| CLUB CANCELLED      | 0  | CLICK HERE FOR CUMULATIVE                     | TOTAL FAMILY UNIT MEMBERS 197       |                                |  |
| OTHER               | 64 | MEMBERSHIP DATA                               |                                     |                                |  |
| TOTAL               | 73 |                                               | FAMILY MEMBERS PAYING HALF DUES 100 |                                |  |
|                     |    |                                               |                                     |                                |  |